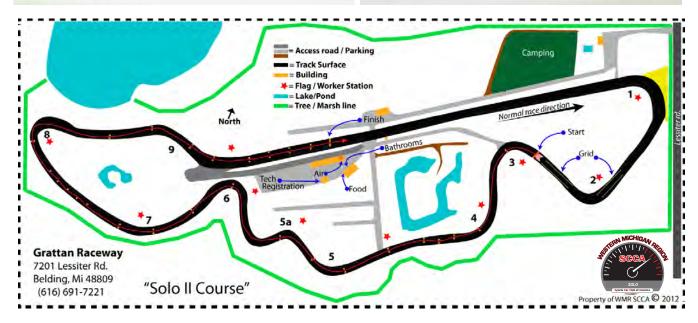

#### 2020 WMR SOLO SCHEDULE

• September 7 WMR Labor Day Event at Grattan Raceway Park,

Grattan, MI

• October 25 WMR Event #2 at Grattan

Raceway Park, Grattan, MI

Contact Dan Moody at

dlmoody268@gmail.com

for more information.