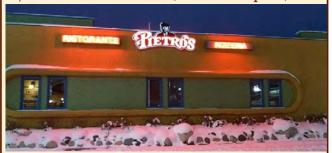

### Pietro's Italian Restaurant

2780 Birchcrest Dr SE, Grand Rapids, MI

For the "off season" September thru April, we typically meet the 2nd Saturday of the month with an optional dinner at 6:00pm followed by the meeting at 7:00pm.

Due to the COVID-19 Pandemic, the meeting at Pietro's has been cancelled

In it's place, we invite you to participate in our WebEx Teleconference on Saturday, September 12, at 7:00pm via telephone.