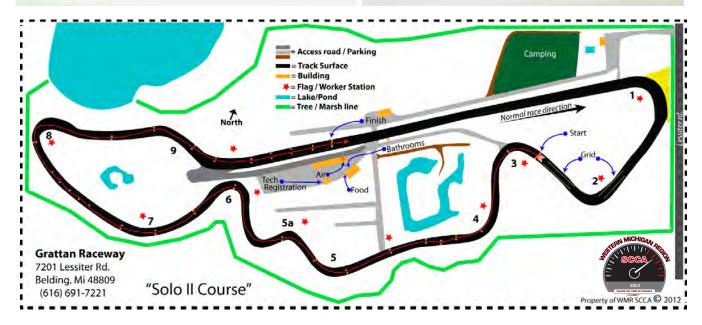

#### 2020 WMR SOLO SCHEDULE

• September 7 WMR Labor Day Event at Grattan Raceway Park,

Grattan, MI

• October 25 WMR Event #2 at Grattan

Raceway Park, Grattan, MI

Contact Dan Moody at

dlmoody268@gmail.com

for more information.